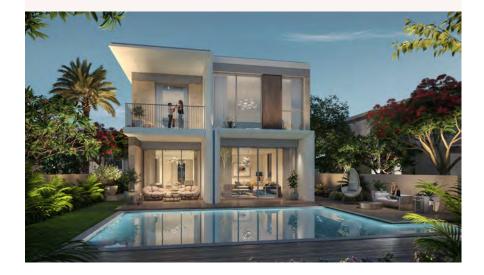

## **The Fluid Space of** Four

Designed to make life flow, the fourbedroom villa has timeless architecture that creates the sense of fluid space. It's evident in the naturally illuminated interiors from large living areas that open to the sprawling garden, the walk-in closet in the master bedroom, spacious independent closed kitchen, en-suite bathrooms, generous storage across the villa and choice of family room arrangements.

## 4 Bedroom Villa + Garden Suite

**Total Area Size** 364 SQM 3,915 SQ.FT.

Floorplan