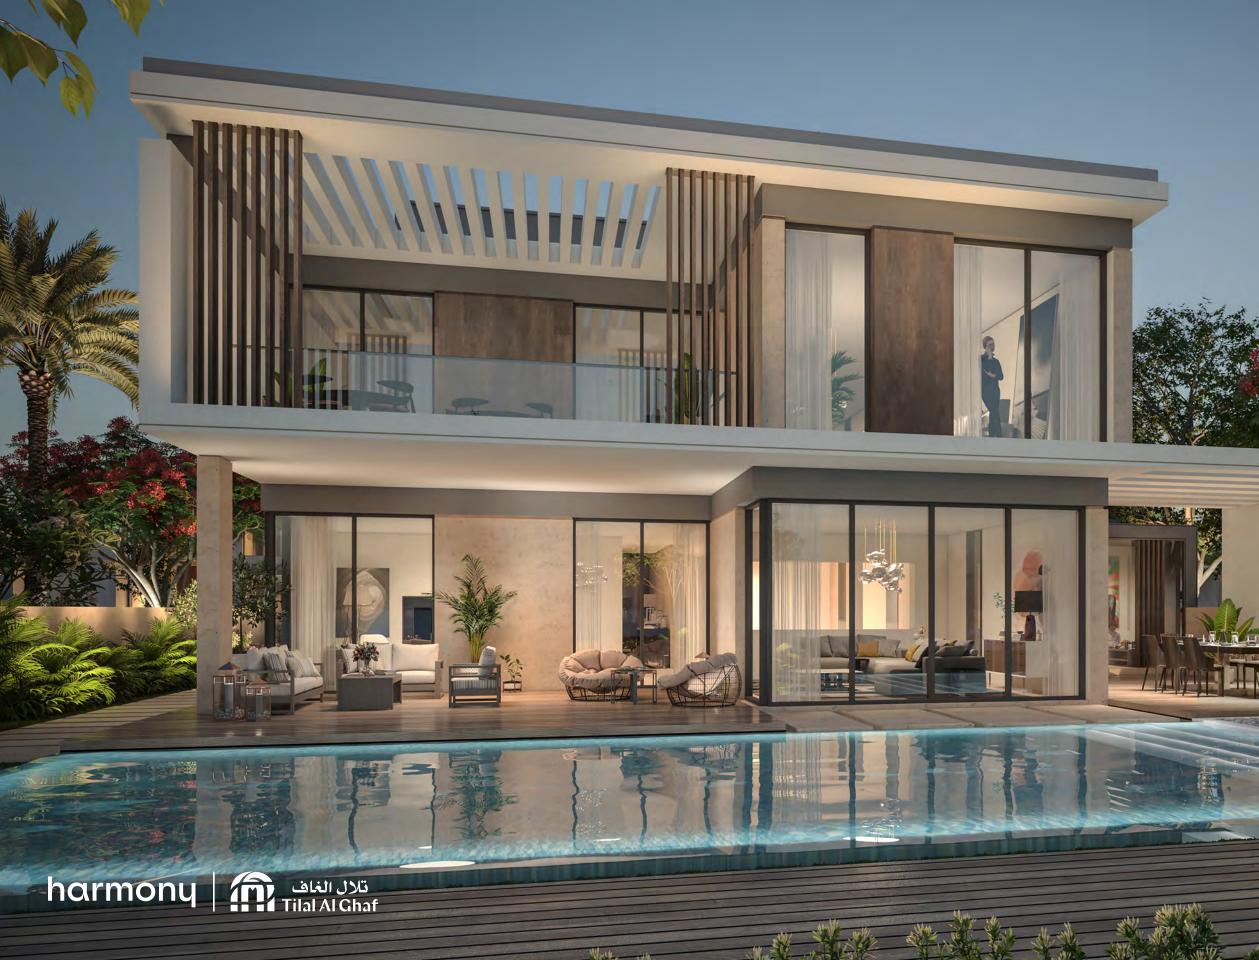

## The Expanse of Five

Modernity and elegance are celebrated in the five-bedroom villa. Its' expansive plot size means spacious living areas - large garden, room areas that are naturally lit with en-suite bathrooms, a stylish independent closed kitchen generous in dimensions, no shortage of storage and large walk in closet within the master bedroom. The arrangement of the family room is yours to choose.

5 Bedroom Villa (Large) + Garden Suite - Front View

5 bedroom Villa (Large) + Garden Suite - Back View