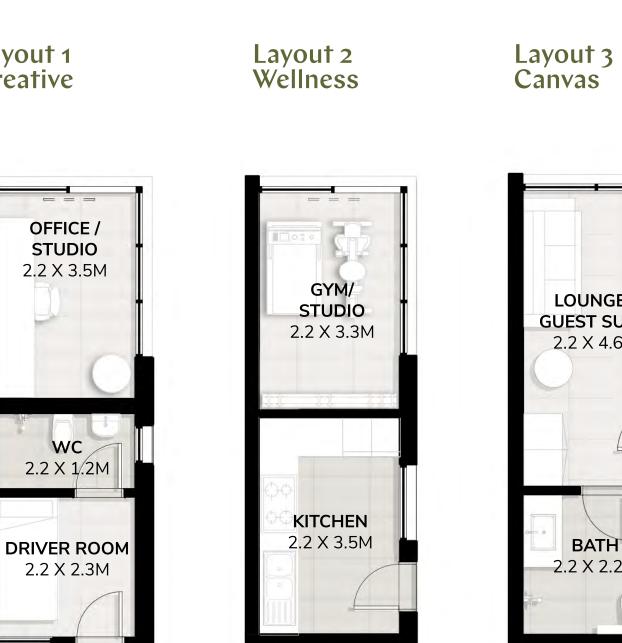

## Layout 1 Creative

Create more space for you, thanks to a suite containing a studio / office. Indulge in your favourite past time, from your own music to your own library. As well as space to grow, there are WC facilities and a driver's room.

## Layout 2 Wellness

For those with a desire to have more space for yoga or to workout, the Wellness Suite layout offers gym / studio space plus kitchen - the perfect solution for your very own retreat.

### Layout 3 Canvas

The additional Garden Suite brings with it a choice of four layouts to compliment the four and five bedroom villa lifestyle.

The Canvas Suite is designed to provide extra space for relaxing and hosting guests, with a lounge / guest suite that includes bathroom facilities for extra privacy and convenience.