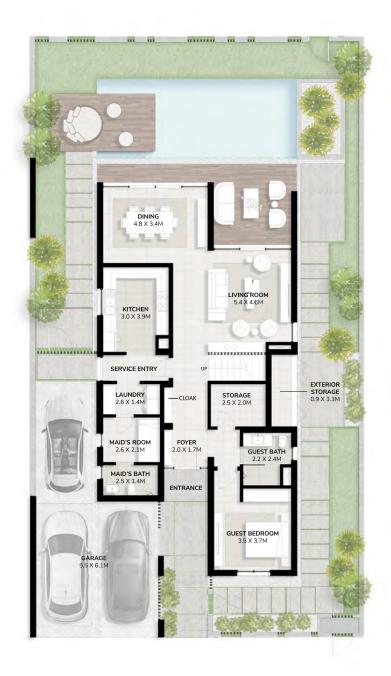

### **GROUND FLOOR**

Floorplan

## 5 Bedroom Villa (Large) + Garden Suite

**Total Area Size** 479 SQM 5,154 SQ.FT.