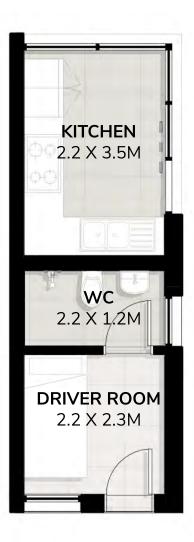

## Layout 1 Creative

Create more space for you, thanks to a suite containing a studio / office. Indulge in your favourite past time, from your own music to your own library. As well as space to grow, there are WC facilities and a driver's room.