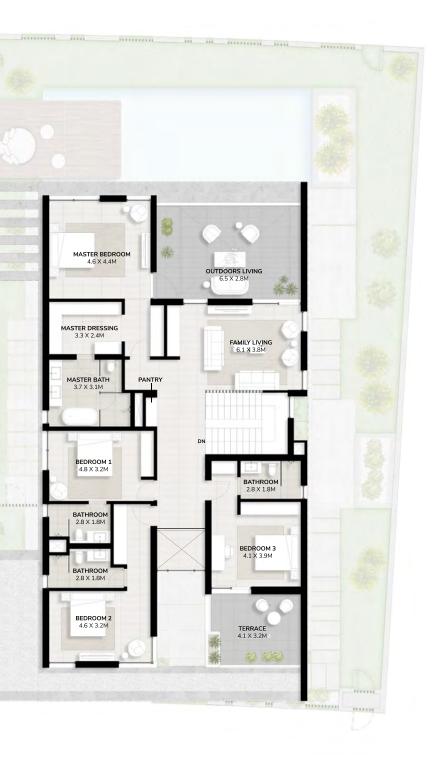

### **SPACE TO IMAGINE MORE**

Select from 4 Garden Suite options Creative Wellness Canvas Culinary

FIRST FLOOR

## Floorplan 5 Bedroom Villa + Garden Suite

**Total Area Size** 410 SQM 4,416 SQ.FT.