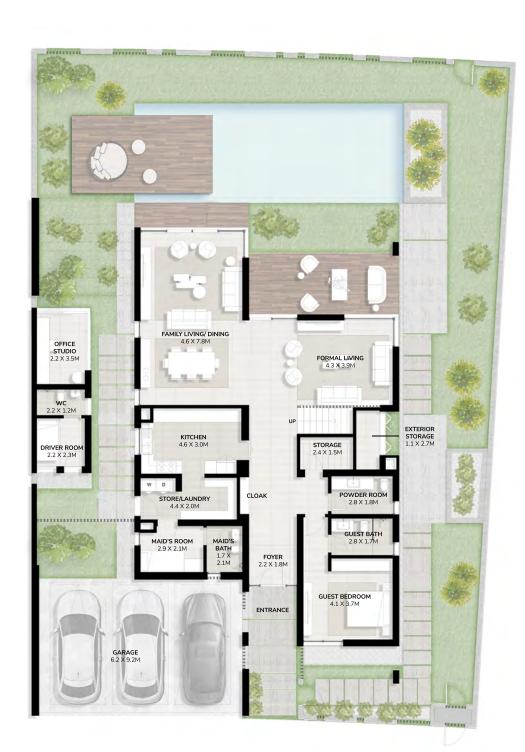

### **GROUND FLOOR**

Floorplan

## 5 Bedroom Villa (Large) + Garden Suite

**Total Area Size** 479 SQM 5,154 SQ.FT.