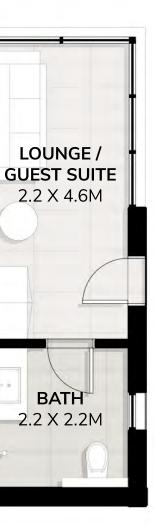

### Layout 3 Canvas

The additional Garden Suite brings with it a choice of four layouts to compliment the four and five bedroom villa lifestyle.

The Canvas Suite is designed to provide extra space for relaxing and hosting guests, with a lounge / guest suite that includes bathroom facilities for extra privacy and convenience.