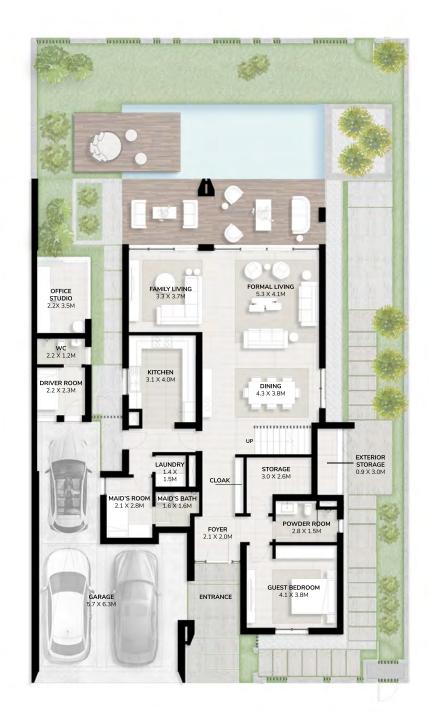

### **GROUND FLOOR**

Floorplan

## 5 Bedroom Villa (Large) + Garden Suite

**Total Area Size** 479 SQM 5,154 SQ.FT.