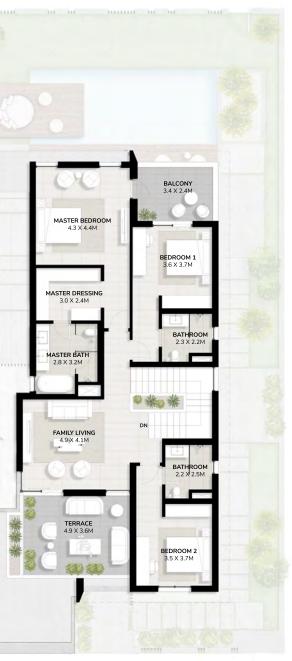

### FIRST FLOOR

## 4 Bedroom Villa + Garden Suite

**Total Area Size** 364 SQM 3,915 SQ.FT.

Floorplan