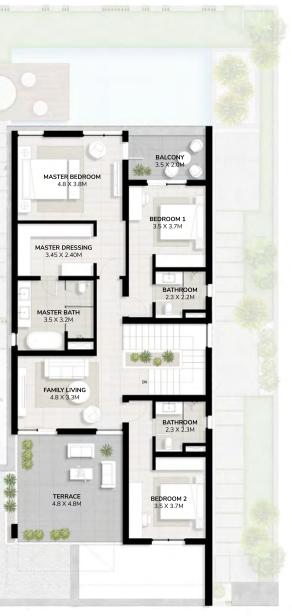

### **SPACE TO IMAGINE MORE**

Select from 4 Garden Suite options Creative Wellness Canvas Culinary

FIRST FLOOR

## Floorplan 5 Bedroom Villa + Garden Suite

**Total Area Size** 410 SQM 4,416 SQ.FT.