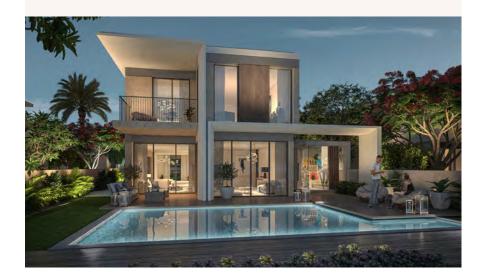

5 Bedroom Villa (Large) + Garden Suite - Front View

5 bedroom Villa (Large) + Garden Suite - Back View

## **The Fluid Space of** Four

Designed to make life flow, the fourbedroom villa has timeless architecture that creates the sense of fluid space. It's evident in the naturally illuminated interiors from large living areas that open to the sprawling garden, the walk-in closet in the master bedroom, spacious independent closed kitchen, en-suite bathrooms, generous storage across the villa and choice of family room arrangements.