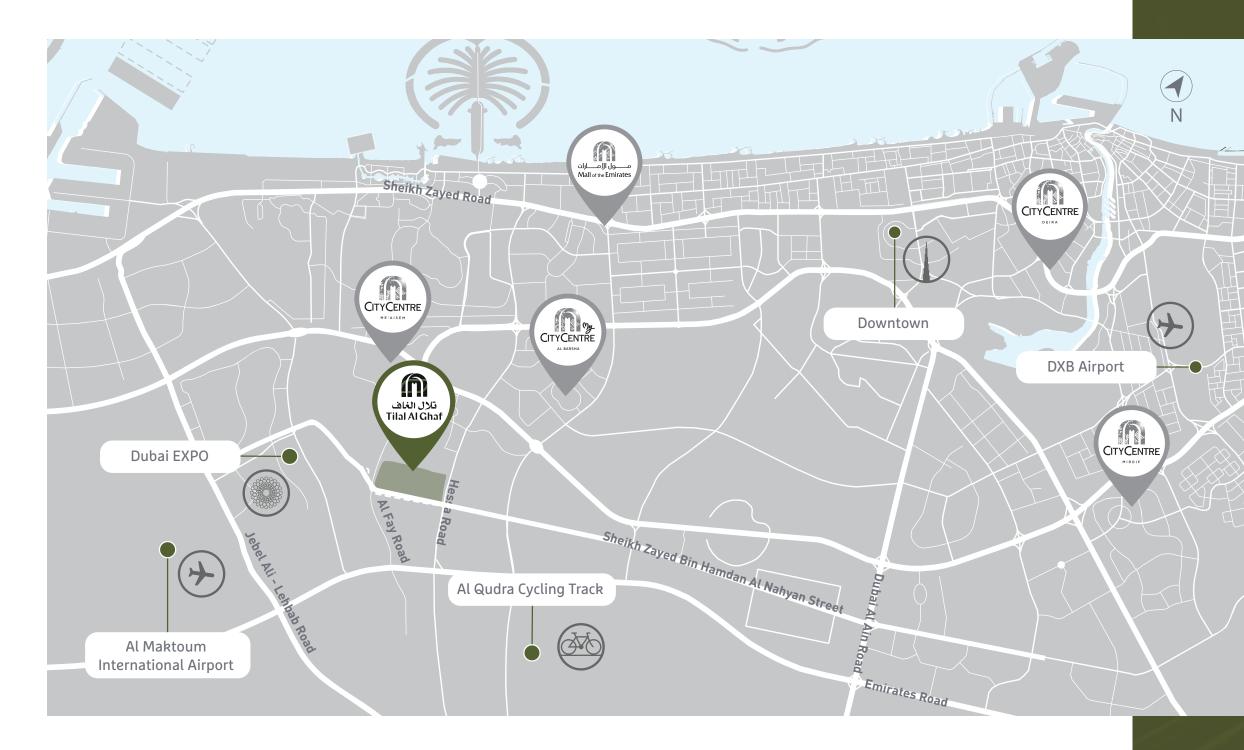

## Tilal Al Ghaf At the Centre of it all

Life is great when you are far away from the crowds yet connected to everything that's essential. Tilal Al Ghaf's central location will allow you easy access to the things most important to you.

### 29 Mins

Dubai International Airport

**25 Mins** Al Maktoum International Airport

**15 Mins** Mall of the Emirates

20 Mins Downtown

**10 Mins** Al Qudra cycling track

**17 Mins** Expo 2020 Dubai