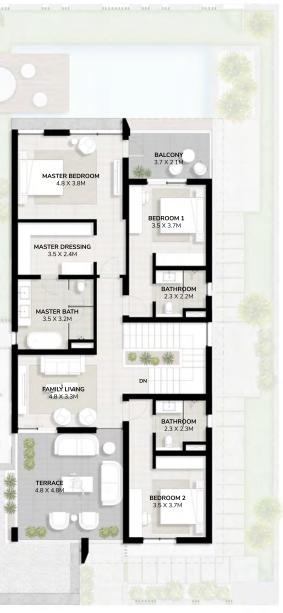

## Floorplan 5 Bedroom Villa + Garden Suite

**Total Area Size** 410 SQM 4,416 SQ.FT.

### FIRST FLOOR