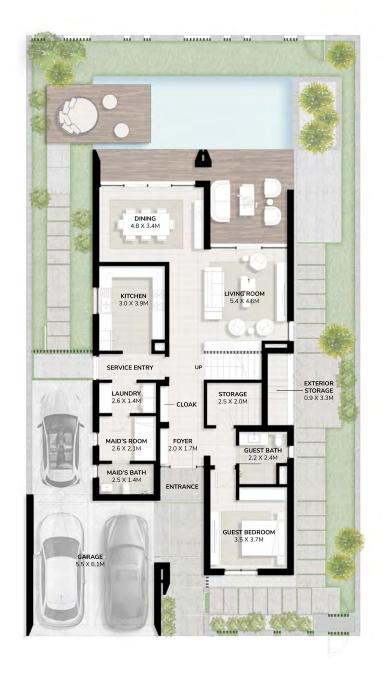

## 5 Bedroom Villa (Large) + Garden Suite

**Total Area Size** 479 SQM 5,154 SQ.FT.

### **GROUND FLOOR**

Floorplan