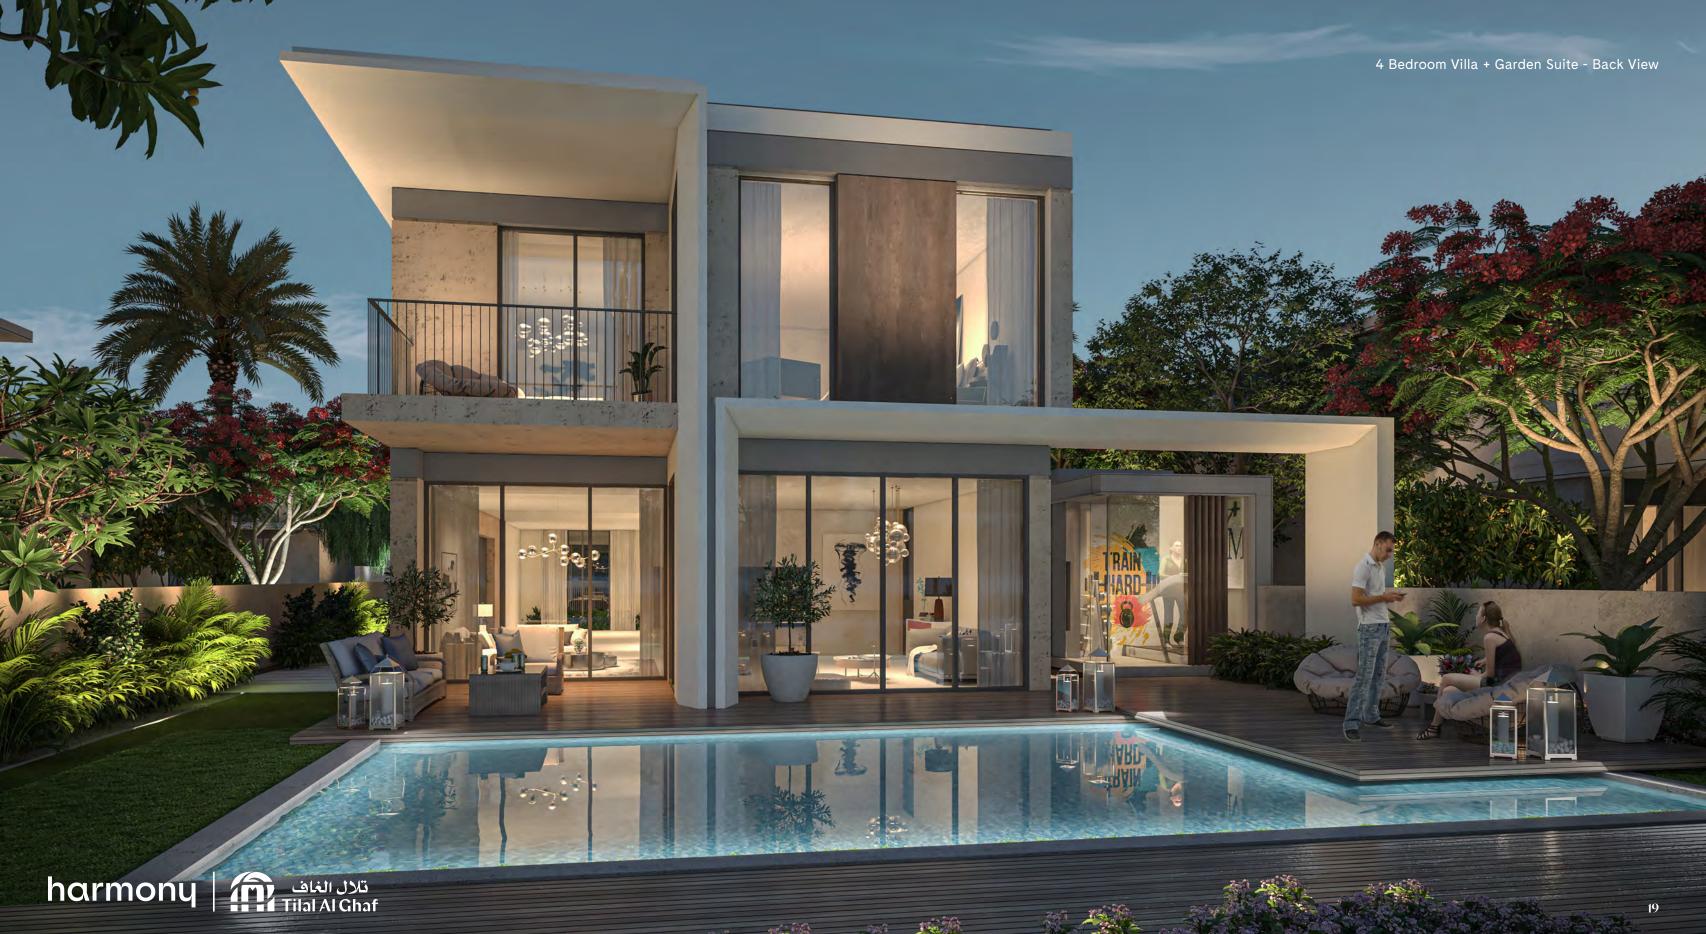

5 Bedroom Villa (Large) + Garden Suite - Front View

5 bedroom Villa (Large) + Garden Suite - Back View

## **The Fluid Space of** Four

Designed to make life flow, the fourbedroom villa has timeless architecture that creates the sense of fluid space. It's evident in the naturally illuminated interiors from large living areas that open to the sprawling garden, the walk-in closet in the master bedroom, spacious independent closed kitchen, en-suite bathrooms, generous storage across the villa and choice of family room arrangements.