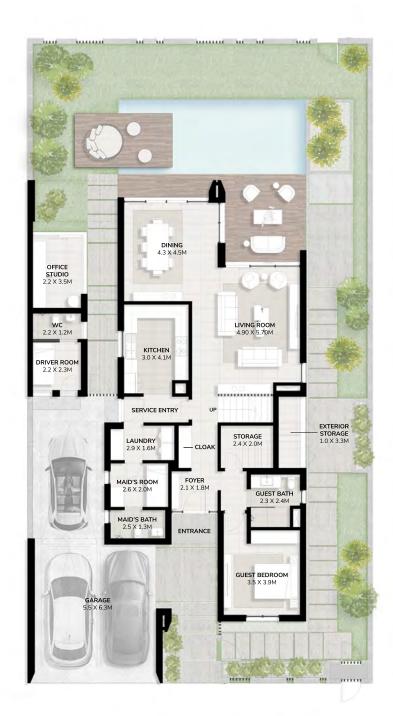

### **GROUND FLOOR**

Floorplan

## 4 Bedroom Villa + Garden Suite

**Total Area Size** 364 SQM 3,915 SQ.FT.

Floorplan