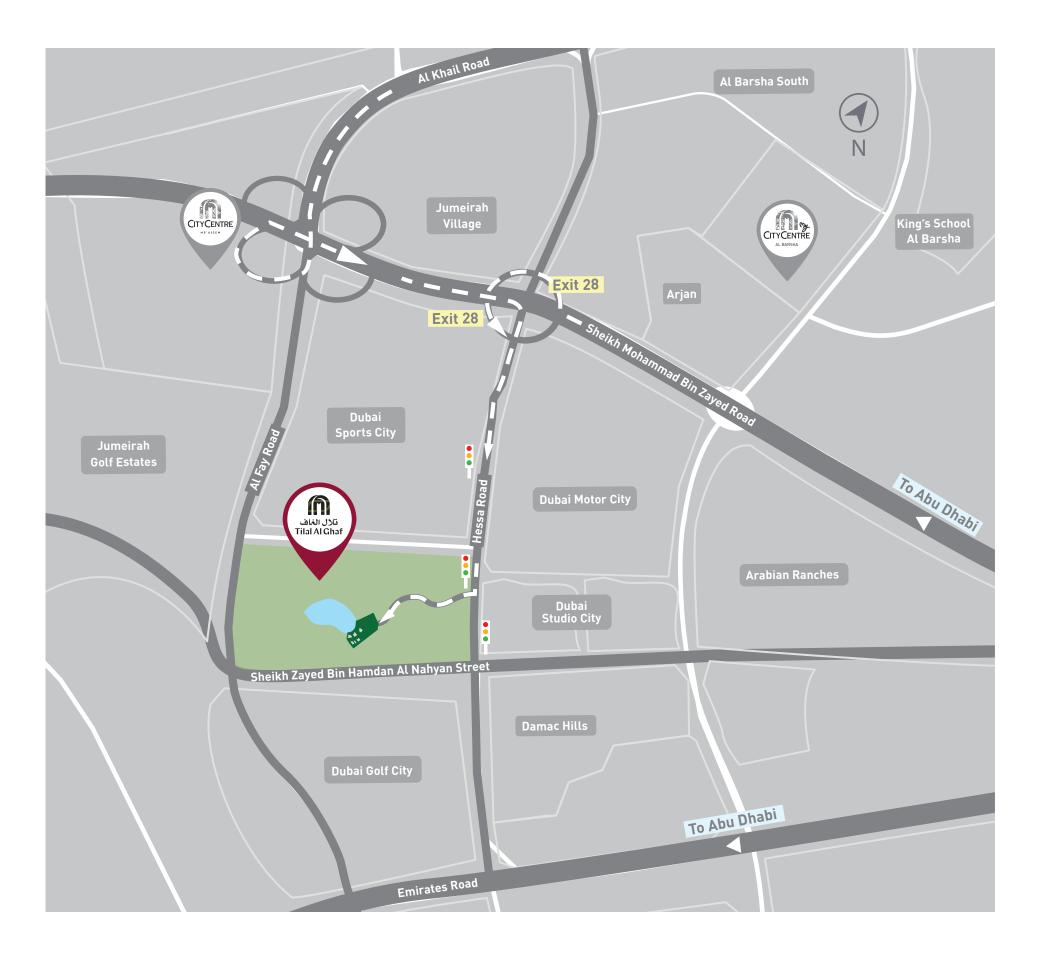

## Tilal Al Ghaf At the Centre of it all

Life is great when you are far away from the crowds yet connected to everything that's essential. Tilal Al Ghaf's central location will allow you easy access to the things most important to you.

### 29 Mins

Dubai International Airport

**25 Mins** Al Maktoum International Airport

**15 Mins** Mall of the Emirates

20 Mins Downtown

**10 Mins** Al Qudra cycling track

**17 Mins** Expo 2020 Dubai