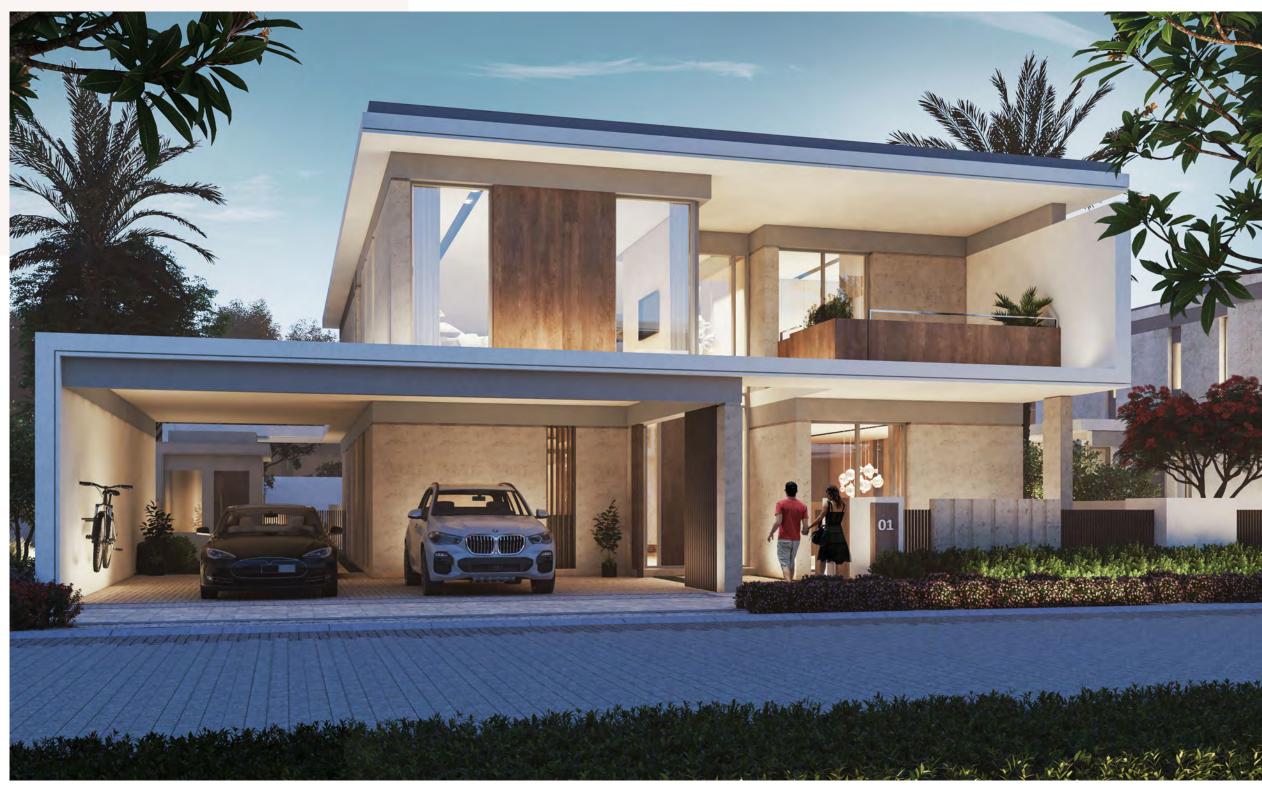

## **The Fluid Space of** Four

Designed to make life flow, the fourbedroom villa has timeless architecture that creates the sense of fluid space. It's evident in the naturally illuminated interiors from large living areas that open to the sprawling garden, the walk-in closet in the master bedroom, spacious independent closed kitchen, en-suite bathrooms, generous storage across the villa and choice of family room arrangements.

## 4 Bedroom Villa + Garden Suite

**Total Area Size** 364 SQM 3,915 SQ.FT.

Floorplan