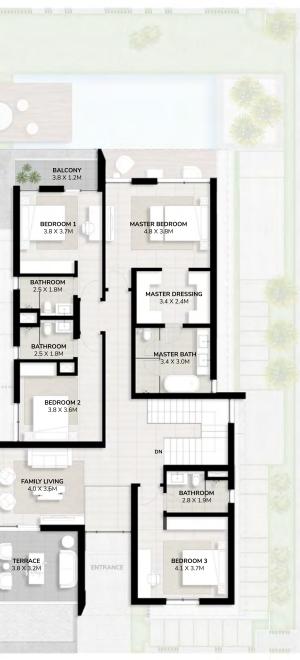

### **SPACE TO IMAGINE MORE**

Select from 4 Garden Suite options Creative Wellness Canvas Culinary

FIRST FLOOR

## Floorplan 5 Bedroom Villa + Garden Suite

**Total Area Size** 410 SQM 4,416 SQ.FT.